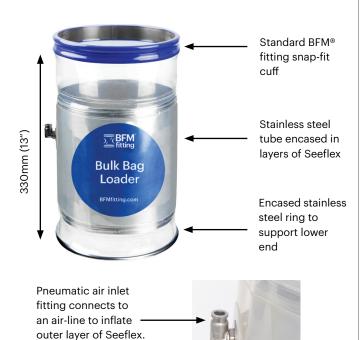

## Bulk Bag Loader

- A three-layered filling head featuring a stainless steel core fully encased in Seeflex ether-based urethane.
- Includes external air fitting that plugs into an 8mm pneumatic air line to inflate super strong & flexible outer layer.
- Top of loader simply snaps into a BFM® fitting spigot and features a fully encapsulated stainless steel ring to support lower end.
- Inflates in seconds and seals tight on the neck of bulk bag, eliminating product leaks.
- Much safer for workers hands as there are no pinch points.
- Can be used on bulk bags with or without plastic liners.
- NB: Pneumatic air-line is recommended to operate between 3 - 4 psi, up to a maximum of 6psi.

Length for all Ø

(measured from the bottom of the cuff to the end of connector)

330mm / 13"